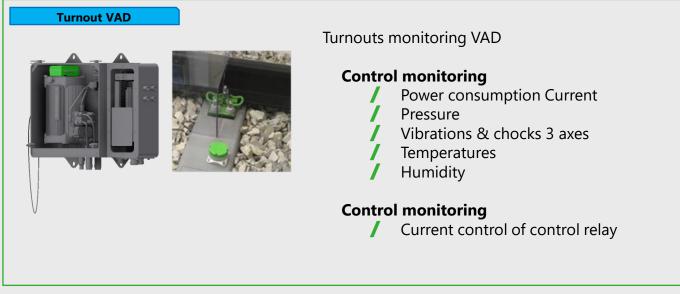

### **Turnouts Monitoring:**

- 3000 turnouts in France
- / Installed in 3 new private high-speed line
- / Operational in Morocco on the high-speed line
- Experimentation UK