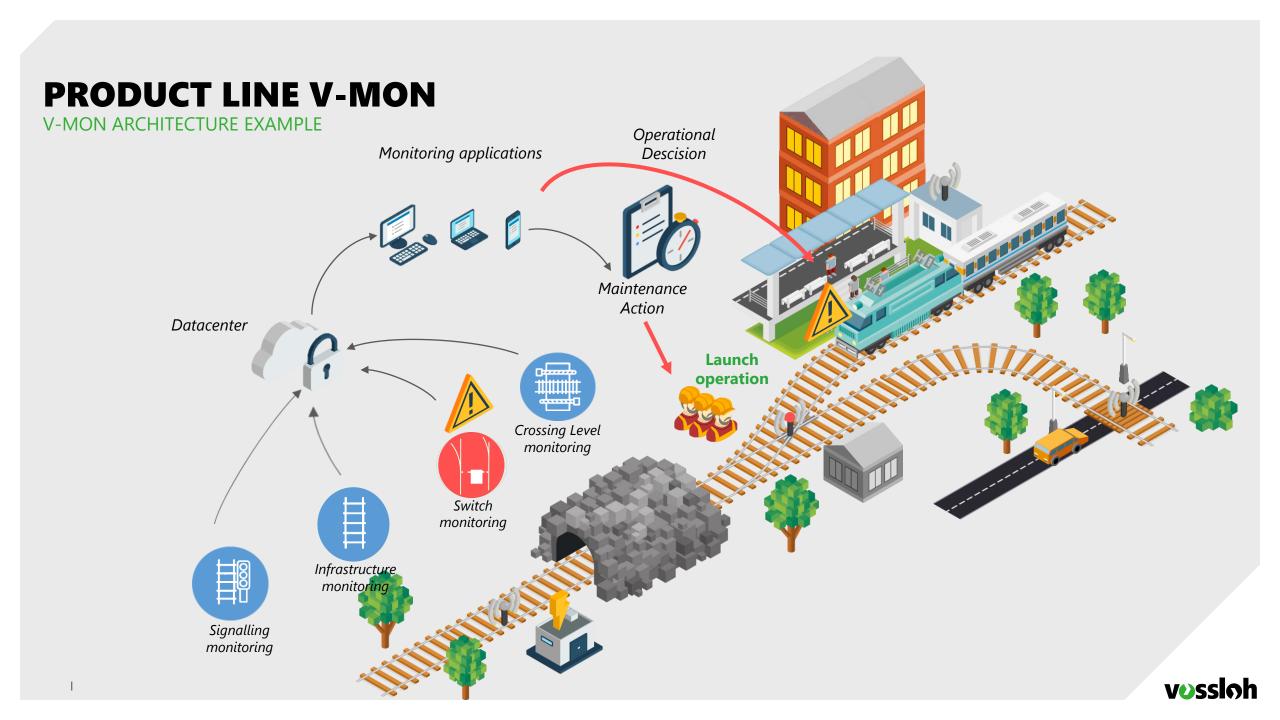

#### **PRODUCT LINE V-MON** All-inclusive solution V-MON ARCHITECTURE EXAMPLE Multi-platforms user management **Direct connection on customer SCADA** An AI at your service. Analysis Server Cloud Data Protection SCADA Modem 4G/Lora **Turnout VAD** One centralized solution for all sensors Cable VAD Turnout VAD Track VAD Third Party **Event VAD** Existing Sensors sensors **Turnouts** Energy station & **Turnouts** Track circuits Signalling crossing level Secured & Protected at each step