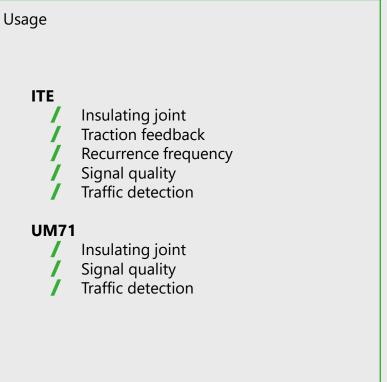

log & digital)

#### **Level crossing**

/Railway traffic signalling light

**/**Barrier condition

/Battery level

Barrier breaking

**Insulation defects** 

**Traffic detection** 



# V-MON Product range

# **V-MON**

### **ACQUISITIONS MODULES**

Cable theft VAD



Cable Monitoring VAD

Line echo measurement using two modules positioned on both side of cables.

Track circuits

### Usage

#### **Cut-off detection**

- / Position(s)
- Cable type and length
- / Send an automatic alerts

### **Emergency call**

/ SMS instantly routed to security.



**Turnouts** 



Energy station

and Level crossing

Signalling

# V-MON Product range

# V-MON ACQUISITIONS MODULES









Energy station and Level crossing











# **V-MON**

### **ACQUISITIONS MODULES**

V-MON Product range





(W)





**Event VAD** 



Cable VAD

Acquisition : **VAD** (**V**ossloh **A**cquisition **D**evice)



Turnout VAD



Track VAD





#### **PRODUCT LINE V-MON** All-inclusive solution V-MON ARCHITECTURE EXAMPLE Multi-platforms user management **Direct connection on customer SCADA** An AI at your service. Analysis Server Cloud Data Protection SCADA Modem 4G/Lora **Turnout VAD** One centralized solution for all sensors Cable VAD Turnout VAD Track VAD Third Party **Event VAD** Existing Sensors sensors **Turnouts** Energy station & **Turnouts** Track circuits Signalling crossing level Secured & Protected at each step







### V-MON SUCCESS STORIES



### **Turnouts Monitoring:**

- 3000 turnouts in France
- / Installed in 3 new private high-speed line
- / Operational in Morocco on the high-speed