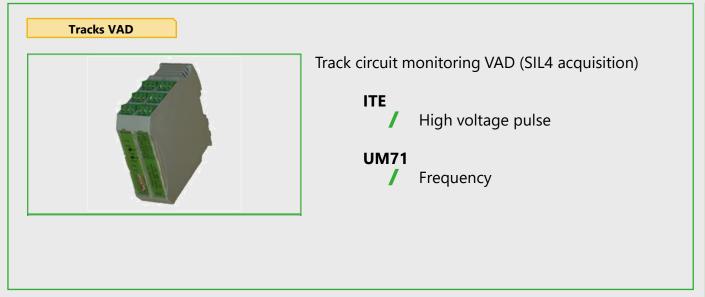

### **ACQUISITIONS MODULES**

Cable theft VAD

Cable Monitoring VAD

Line echo measurement using two modules positioned on both side of cables.

Track circuits

### **Track circuit Monitoring:**

- / More than 300 track circuits in France
- Operational in Morocco on the HSL
- / Experimentation UK