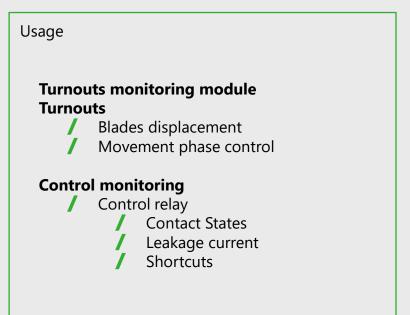

### Usage

### **Turnouts Monitoring:**

- 3000 turnouts in France
- / Installed in 3 new private high-speed line
- / Operational in Morocco on the high-speed line
- Experimentation UK